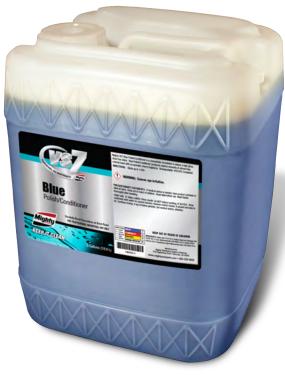

### **Blue** Polish/Conditioner

#### Concentrate

#### **DESCRIPTION:**

Mighty VS7 Blue Polish/Conditioner is a concentrate formulated to deliver a high gloss, rinse free shine. Bllue Polish/Conditioner produces copious amounts of vibrant blue colored foam with an aromatic cherry fragrance.

#### **FEATURES:**

- Biodegradable
- **VOC/OTC** Compliant
- Non-Toxic
- Phosphate free
- Concentrated dye system for ease of identification
- Excellent hard water and foam stability
- Low viscosity for accurate metering dilutions

#### **DIRECTIONS:**

Dilute up to 1:300.